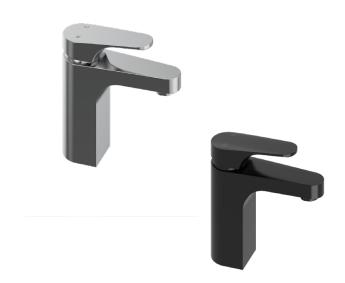

### Basin Mixer

### LEVROMBMAPCP | LEVROMBMAPBK

**CONSTRUCTION:** Solid DR brass

PRESSURE: All pressure

WORKING PRESSURE (KPA): 35–1000

**RECOMMENDED WORKING PRESSURE (KPA): 500** 

**HEIGHT (MM):** 160 **WIDTH (MM):** 156

# FEATURES

- · Modern, rounded square design
- $\cdot \ \mathsf{Ceramic} \ \mathsf{cartridge} \ \mathsf{technology}$
- $\cdot$  Supplied with non-return & isolation valve
- $\boldsymbol{\cdot}$  Black is an electroplated finish