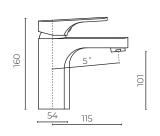

### LEVROMBMAPCP | LEVROMBMAPBK

**CONSTRUCTION:** Solid DR brass

PRESSURE: All pressure

WORKING PRESSURE (KPA): 35–1000

**RECOMMENDED WORKING PRESSURE (KPA): 500** 

**HEIGHT (MM):** 160 **WIDTH (MM):** 156