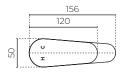

### LEVROMBMAPCP | LEVROMBMAPBK

**CONSTRUCTION:** Solid DR brass

PRESSURE: All pressure

WORKING PRESSURE (KPA): 35–1000

**RECOMMENDED WORKING PRESSURE (KPA): 500** 

**HEIGHT (MM):** 160 **WIDTH (MM):** 156