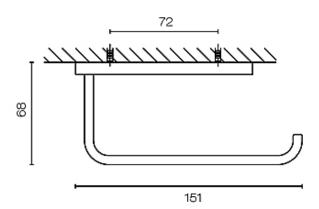

## Progetto Venice Toilet Roll Holder

CODE: VE8921.BB | VE8921.BL | VE8921.CR | VE8921.GM | VE8921.GN

**Brand** Progetto Plumbline Designer Origin Italy

Size (mm) 151 (W) x 68 (D)

15 Years on Chrome, Brushed Brass and Warranty