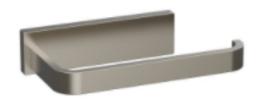

## Progetto Venice Toilet Roll Holder

CODE: VE8921.BB | VE8921.BL | VE8921.CR | VE8921.GM | VE8921.GN

**Brand** Progetto Plumbline Designer Origin Italy

Size (mm) 151 (W) x 68 (D)

15 Years on Chrome, Brushed Brass and Warranty