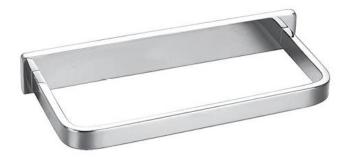

Progetto Venice Towel Ring
CODE: VE8915.BB | VE8915.BL | VE8915.CR | VE8915.GM | VE8915.GN

**Brand** Progetto Plumbline Designer Origin Italy

Size (mm) 204 (W) x 88 (D)

Warranty 15 Years on Chrome, Brushed Brass and