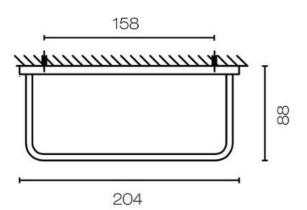

Progetto Venice Towel Ring
CODE: VE8915.BB | VE8915.BL | VE8915.CR | VE8915.GM | VE8915.GN

**Brand** Progetto Plumbline Designer Origin Italy

Size (mm) 204 (W) x 88 (D)

Warranty 15 Years on Chrome, Brushed Brass and