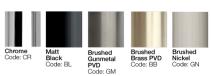

## **FINISH OPTIONS**

\*Living Finishes: Polished, Brushed & Aged Brass & Brushed Copper are uncoated 'Living Finishes' that will age and changes over time, and variations between items may be visual. The patina will change differently depending on the area, usage and water properties meaning each piece takes on a unique, organic look over time.