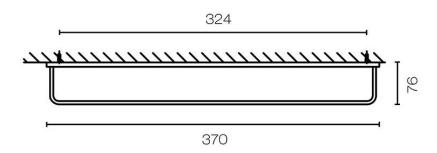

## Progetto Venice Towel Rail

CODE: VE8912.BB | VE8912.BL | VE8912.CR | VE8912.GM | VE8912.GN

**Brand** Progetto Plumbline Designer Italy Origin

370 (W) x 76 (D) Size (mm)

15 Years on Chrome, Brushed Brass and Warranty