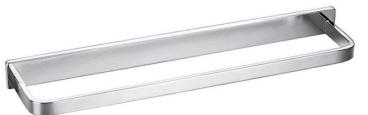

## Progetto Venice Towel Rail

CODE: VE8912.BB | VE8912.BL | VE8912.CR | VE8912.GM | VE8912.GN

**Brand** Progetto Plumbline Designer Italy Origin

370 (W) x 76 (D) Size (mm)

15 Years on Chrome, Brushed Brass and Warranty