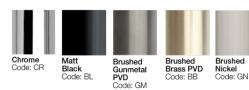

## **FINISH OPTIONS**

\*Living Finishes: Polished, Brushed & Aged Brass & Brushed Copper are uncoated 'Living Finishes' that will age and changes over time, and variations between items may be visual. The patina will change differently depending on the area, usage and water properties meaning each piece takes on a unique, organic look over time.