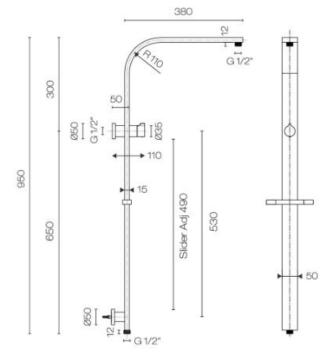

## Progetto Venice Square Shower Column

CODE:

VE7906SQ.BB|VE7906SQ.BL|VE7906SQ.CR|VE7906SQ.GM| VE7906SQ.GN

**Brand** Progetto Designer Plumbline Origin Italy 250x250 Shower head (mm) Handshower (mm) 60x110 Height (mm) 950 **WELS** rating 2 Litres per minute 12 Water Inlet Top Installation Wall Mount