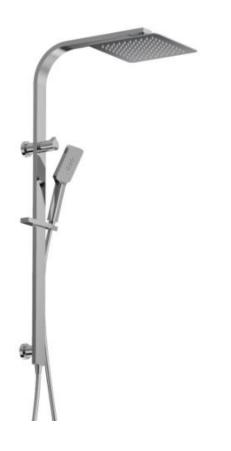

## Progetto Venice Square Shower Column

CODE:

VE7906SQ.BB|VE7906SQ.BL|VE7906SQ.CR|VE7906SQ.GM| VE7906SQ.GN

**Brand** Progetto Designer Plumbline Origin Italy 250x250 Shower head (mm) Handshower (mm) 60x110 Height (mm) 950 **WELS** rating 2 Litres per minute 12 Water Inlet Top Installation Wall Mount