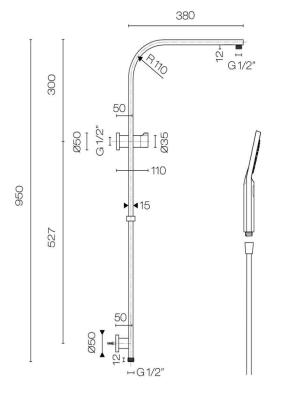

## Progetto Venice Round Shower Column

CODE:

VE7906RD.BB|VE7906RD.BL|VE7906RD.CR|VE7906RD.GM| VE7906RD.BN

**Brand** Progetto Designer Plumbline Origin Italy Shower head Dia (mm) 250 Handshower Dia (mm) 120 Height (mm) 950 **WELS** rating 2 Litres per minute 12 **Water Inlet** Top Installation Wall Mount