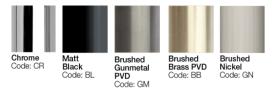

## **FINISH OPTIONS**

\*Living Finishes: Polished, Brushed & Aged Brass & Brushed Copper are uncoated Living Finishes' that will age and changes over time, and variations between items may be visual. The patina will change differently depending on the area, usage and water properties meaning each piece takes on a unique, organic look over time.