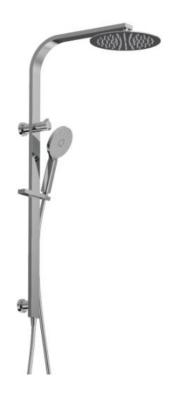

## Progetto Venice Round Shower Column

CODE:

VE7906RD.BB|VE7906RD.BL|VE7906RD.CR|VE7906RD.GM| VE7906RD.BN

**Brand** Progetto Designer Plumbline Origin Italy Shower head Dia (mm) 250 Handshower Dia (mm) 120 Height (mm) 950 **WELS** rating 2 Litres per minute 12 **Water Inlet** Top Installation Wall Mount