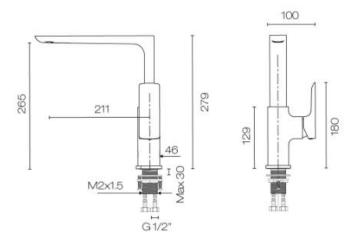

## Progetto Venice Kitchen Mixer CODE: VE7700.BB|VE7700.BL|VE7700.CR|VE7700.GM|VE770.GN

Progetto **Brand** Designer Plumbline Origin Italy

Installation Bench Mount

**Water Pressure** Mains **WELS Rating** 4 Star Litres per Minute 7.5 Mains Spout Reach (mm) 211 Height (mm) 279