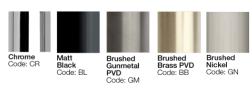

## **FINISH OPTIONS**

\*Living Finishes: Polished, Brushed & Aged Brass & Brushed Copper are uncoated 'Living Finishes' that will age and changes over time, and variations between items may be visual. The patina will change differently depending on the area, usage and water properties meaning each piece takes on a unique, organic look over time.