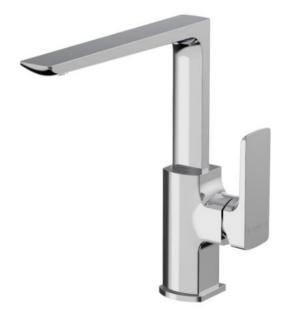

## Progetto Venice Kitchen Mixer CODE: VE7700.BB|VE7700.BL|VE7700.CR|VE7700.GM|VE770.GN

Progetto **Brand** Designer Plumbline Origin Italy

Installation Bench Mount

**Water Pressure** Mains **WELS Rating** 4 Star Litres per Minute 7.5 Mains Spout Reach (mm) 211 Height (mm) 279