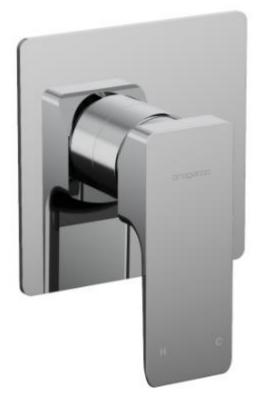

## Progetto Venice Shower Mixer CODE: VE7200.BB|VE7200.BL|VE7200.CR|VE7200.GM| VE7200.BN

**Brand** Progetto Designer Plumbline Origin Italy **Water Pressure** Mains **WELS Rating** N/A Cartridge 35A Backplate (mm) 140x140