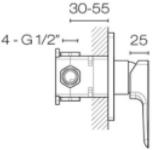

## Progetto Venice Shower Mixer CODE: VE7200.BB|VE7200.BL|VE7200.CR|VE7200.GM| VE7200.BN

**Brand** Progetto Designer Plumbline Origin Italy **Water Pressure** Mains **WELS Rating** N/A Cartridge 35A Backplate (mm) 140x140