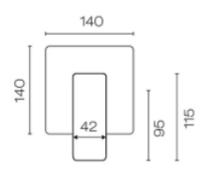

## Progetto Venice Shower Mixer CODE: VE7200.BB|VE7200.BL|VE7200.CR|VE7200.GM| VE7200.BN

**Brand** Progetto Designer Plumbline Origin Italy **Water Pressure** Mains **WELS Rating** N/A Cartridge 35A Backplate (mm) 140x140