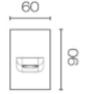

## Progetto Venice Bath Spout

CODE: VE6100.BB|VE6100.BL|VE6100.BN|VE6100.CR| VE6100.GM

| Brand             | Progetto                                                                                                                                 |
|-------------------|------------------------------------------------------------------------------------------------------------------------------------------|
| Designer          | Plumbline                                                                                                                                |
| Origin            | Italy                                                                                                                                    |
| Installation      | Wall Mount                                                                                                                               |
| Water Pressure    | Mains                                                                                                                                    |
| Litres per Minute | 16+ Mains                                                                                                                                |
| Spout Reach (mm)  | 180                                                                                                                                      |
| Back Plate (mm)   | 60x90                                                                                                                                    |
| Warranty          | 15 Years on Chrome, Brushed Brass and<br>Gunmetal,<br>5 years on Brushed Nickel & Matte Black<br>1 year on ceramic cartridge & headworks |
| Material          | Brass                                                                                                                                    |