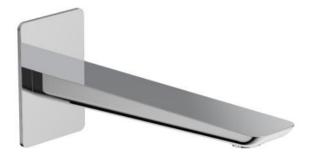

## Progetto Venice Bath Spout

CODE: VE6100.BB|VE6100.BL|VE6100.BN|VE6100.CR| VE6100.GM

| Brand             | Progetto                                                                                                                                 |
|-------------------|------------------------------------------------------------------------------------------------------------------------------------------|
| Designer          | Plumbline                                                                                                                                |
| Origin            | Italy                                                                                                                                    |
| Installation      | Wall Mount                                                                                                                               |
| Water Pressure    | Mains                                                                                                                                    |
| Litres per Minute | 16+ Mains                                                                                                                                |
| Spout Reach (mm)  | 180                                                                                                                                      |
| Back Plate (mm)   | 60x90                                                                                                                                    |
| Warranty          | 15 Years on Chrome, Brushed Brass and<br>Gunmetal,<br>5 years on Brushed Nickel & Matte Black<br>1 year on ceramic cartridge & headworks |
| Material          | Brass                                                                                                                                    |