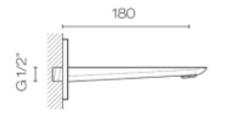

## Progetto Venice Bath Spout

CODE: VE6100.BB|VE6100.BL|VE6100.BN|VE6100.CR| VE6100.GM

| Brand             | Progetto                                                                                                                                 |
|-------------------|------------------------------------------------------------------------------------------------------------------------------------------|
| Designer          | Plumbline                                                                                                                                |
| Origin            | Italy                                                                                                                                    |
| Installation      | Wall Mount                                                                                                                               |
| Water Pressure    | Mains                                                                                                                                    |
| Litres per Minute | 16+ Mains                                                                                                                                |
| Spout Reach (mm)  | 180                                                                                                                                      |
| Back Plate (mm)   | 60x90                                                                                                                                    |
| Warranty          | 15 Years on Chrome, Brushed Brass and<br>Gunmetal,<br>5 years on Brushed Nickel & Matte Black<br>1 year on ceramic cartridge & headworks |
| Material          | Brass                                                                                                                                    |