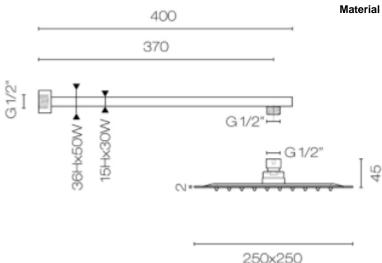

## Progetto Venice Square Wall Mount Rainhead 250mm

CODE

VE250SQW.BB|VE250SQW.BL|VE250SQW.BN|VE250SQW.CR| VE250SQW.GM

Brand Progetto

Designer Plumbline

Origin Italy

InstallationWall MountShower head (mm)250X250WELS rating2

Litres per minute 12

Warranty 15 Years on Chrome, Brushed Brass and

Gunmetal

5 years on Brushed Nickel & Matte Black 1 year on ceramic cartridge & headworks

Material Brass /Stainless Steel