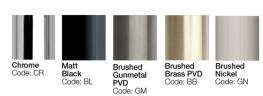

## **FINISH OPTIONS**

\*Living Finishes: Polished, Brushed & Aged Brass & Brushed Copper are uncoated 'Living Finishes' that will age and changes over time, and variations between items may be visual. The patina will change differently depending on the area, usage and water properties meaning each piece takes on a unique, organic look over time.