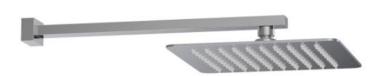

## Progetto Venice Square Wall Mount Rainhead 250mm

CODE

VE250SQW.BB|VE250SQW.BL|VE250SQW.BN|VE250SQW.CR| VE250SQW.GM

Brand Progetto

Designer Plumbline

Origin Italy

InstallationWall MountShower head (mm)250X250WELS rating2