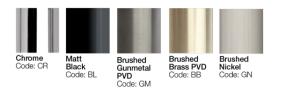

## **FINISH OPTIONS**

\*Living Finishes: Polished, Brushed & Aged Brass & Brushed Copper are uncoated 'Living Finishes' that will age and changes over time, and variations between items may be visual. The patina will change differently depending on the area, usage and water properties meaning each piece takes on a unique, organic look over time.