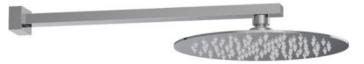

## Progetto Venice Round Wall Mount Rainhead 250mm CODE:

VE250RDW.BB|VE250RDW.BL|VE250RDW.CR|VE250RDW.GM| VE250RDW.GN

| Brand             | Progetto                                                                                                                                |
|-------------------|-----------------------------------------------------------------------------------------------------------------------------------------|
| Designer          | Plumbline                                                                                                                               |
| Origin            | Italy                                                                                                                                   |
| Installation      | Ceiling Mount                                                                                                                           |
| Shower head (mm)  | 250                                                                                                                                     |
| WELS rating       | 2                                                                                                                                       |
| Litres per minute | 12                                                                                                                                      |
| Warranty          | 15 Years on Chrome, Brushed Brass and<br>Gunmetal<br>5 years on Brushed Nickel & Matte Black<br>1 year on ceramic cartridge & headworks |
| Material          | Brass                                                                                                                                   |