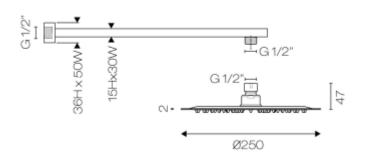

## Progetto Venice Round Wall Mount Rainhead 250mm CODE:

VE250RDW.BB|VE250RDW.BL|VE250RDW.CR|VE250RDW.GM| VE250RDW.GN

| Brand             | Progetto                                                                                                                                |
|-------------------|-----------------------------------------------------------------------------------------------------------------------------------------|
| Designer          | Plumbline                                                                                                                               |
| Origin            | Italy                                                                                                                                   |
| Installation      | Ceiling Mount                                                                                                                           |
| Shower head (mm)  | 250                                                                                                                                     |
| WELS rating       | 2                                                                                                                                       |
| Litres per minute | 12                                                                                                                                      |
| Warranty          | 15 Years on Chrome, Brushed Brass and<br>Gunmetal<br>5 years on Brushed Nickel & Matte Black<br>1 year on ceramic cartridge & headworks |
| Material          | Brass                                                                                                                                   |