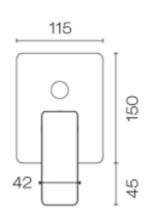

## Progetto Venice Diverter Mixer CODE: VE2100.BB|VE2100.BL|VE2100.CR|VE2100.GM| VE2100.BN

Progetto **Brand** Designer Plumbline Origin Italy

Installation

**Water Pressure** Mains **WELS Rating** N/A Cartridge 35A 110x140 Backplate (mm)