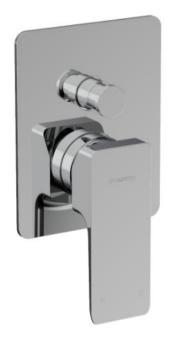

## Progetto Venice Diverter Mixer CODE: VE2100.BB|VE2100.BL|VE2100.CR|VE2100.GM| VE2100.BN

Progetto **Brand** Designer Plumbline Origin Italy

Installation

**Water Pressure** Mains **WELS Rating** N/A Cartridge 35A 110x140 Backplate (mm)