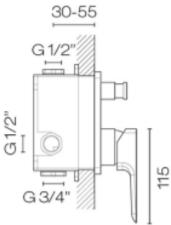

## Progetto Venice Diverter Mixer CODE: VE2100.BB|VE2100.BL|VE2100.CR|VE2100.GM| VE2100.BN

Progetto **Brand** Designer Plumbline Origin Italy

Installation

**Water Pressure** Mains **WELS Rating** N/A Cartridge 35A 110x140 Backplate (mm)