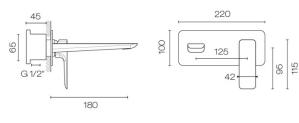

## Progetto Venice Wall Mount Mixer CODE: VE1700.BB | VE1700.BL | VE1700.CR | VE1700.GM

VE1700.BN

| Brand             | Progetto                                                                                                                                 |
|-------------------|------------------------------------------------------------------------------------------------------------------------------------------|
| Designer          | Plumbline                                                                                                                                |
| Origin            | Italy                                                                                                                                    |
| Water Pressure    | Mains                                                                                                                                    |
| WELS Rating       | 4 Star                                                                                                                                   |
| Litres per Minute | 7.5                                                                                                                                      |
| Spout Reach (mm)  | 180                                                                                                                                      |
| Backplate (mm)    | 220x100                                                                                                                                  |
| Cartridge         | 35A                                                                                                                                      |
| Material          | Brass                                                                                                                                    |
| Warranty          | 15 Years on Chrome, Brushed Brass and<br>Gunmetal,<br>5 years on Brushed Nickel & Matte Black<br>1 year on ceramic cartridge & headworks |
| Other Information | Suitable for basin or bath (2 aerators) supplied)                                                                                        |