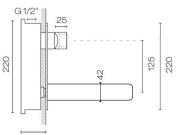

## Progetto Venice Wall Mount Mixer CODE: VE1700.BB | VE1700.BL | VE1700.CR | VE1700.GM

VE1700.BN

| Brand             | Progetto                                                                                                                                 |
|-------------------|------------------------------------------------------------------------------------------------------------------------------------------|
| Designer          | Plumbline                                                                                                                                |
| Origin            | Italy                                                                                                                                    |
| Water Pressure    | Mains                                                                                                                                    |
| WELS Rating       | 4 Star                                                                                                                                   |
| Litres per Minute | 7.5                                                                                                                                      |
| Spout Reach (mm)  | 180                                                                                                                                      |
| Backplate (mm)    | 220x100                                                                                                                                  |
| Cartridge         | 35A                                                                                                                                      |
| Material          | Brass                                                                                                                                    |
| Warranty          | 15 Years on Chrome, Brushed Brass and<br>Gunmetal,<br>5 years on Brushed Nickel & Matte Black<br>1 year on ceramic cartridge & headworks |
| Other Information | Suitable for basin or bath (2 aerators) supplied)                                                                                        |