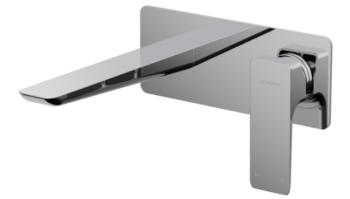

## Progetto Venice Wall Mount Mixer CODE: VE1700.BB | VE1700.BL | VE1700.CR | VE1700.GM

VE1700.BN

| Brand             | Progetto                                                                                                                                 |
|-------------------|------------------------------------------------------------------------------------------------------------------------------------------|
| Designer          | Plumbline                                                                                                                                |
| Origin            | Italy                                                                                                                                    |
| Water Pressure    | Mains                                                                                                                                    |
| WELS Rating       | 4 Star                                                                                                                                   |
| Litres per Minute | 7.5                                                                                                                                      |
| Spout Reach (mm)  | 180                                                                                                                                      |
| Backplate (mm)    | 220x100                                                                                                                                  |
| Cartridge         | 35A                                                                                                                                      |
| Material          | Brass                                                                                                                                    |
| Warranty          | 15 Years on Chrome, Brushed Brass and<br>Gunmetal,<br>5 years on Brushed Nickel & Matte Black<br>1 year on ceramic cartridge & headworks |
| Other Information | Suitable for basin or bath (2 aerators) supplied)                                                                                        |