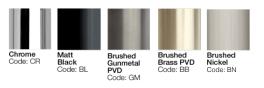

## **FINISH OPTIONS**

\*Living Finishes: Polished, Brushed & Aged Brass & Brushed Copper are uncoated 'Living Finishes' that will age and changes over time, and variations between items may be visual. The patina will change differently depending on the area, usage and water properties meaning each piece takes on a unique, organic look over time.