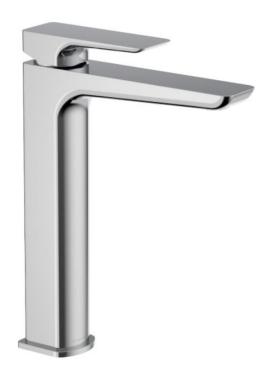

## Progetto Venice Vessel Basin Mixer

CODE: VE0300.BB|VE0300.BL|VE0300.CR|VE0300.GM| VE0300.BN

Progetto **Brand** Designer Plumbline Origin Italy

Installation Bench Mount

**Water Pressure** Mains **WELS Rating** 4 Star Litres per Minute 7.5 Mains Spout Reach (mm) 155 Height (mm) 272