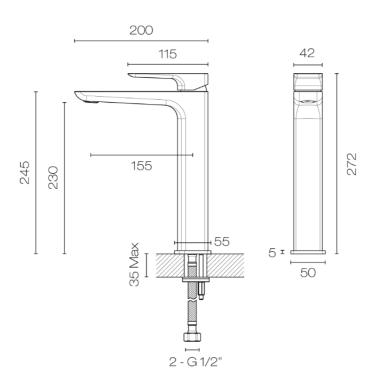

## Progetto Venice Vessel Basin Mixer

CODE: VE0300.BB|VE0300.BL|VE0300.CR|VE0300.GM| VE0300.BN

Progetto **Brand** Designer Plumbline Origin Italy

Installation Bench Mount

**Water Pressure** Mains **WELS Rating** 4 Star Litres per Minute 7.5 Mains Spout Reach (mm) 155 Height (mm) 272