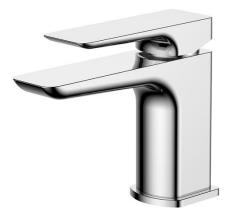

## Progetto Venice Basin Mixer CODE: VE0101.BB/VE0101.BL/VE0101.CR/VE0101.GM/ VE0101.BN

| Brand             | Progetto                                                                                                                                                                      |
|-------------------|-------------------------------------------------------------------------------------------------------------------------------------------------------------------------------|
| Designer          | Plumbline                                                                                                                                                                     |
| Origin            | Italy                                                                                                                                                                         |
| Installation      | Bench Mount                                                                                                                                                                   |
| Water Pressure    | Mains                                                                                                                                                                         |
| WELS Rating       | 4 Star                                                                                                                                                                        |
| Litres per Minute | 7.5 Mains                                                                                                                                                                     |
| Spout Reach (mm)  | 120                                                                                                                                                                           |
| Height (mm)       | 140                                                                                                                                                                           |
| Warranty          | <ul><li>15 Years on Chrome, Brushed Brass and<br/>Gunmetal,</li><li>5 years on Brushed Nickel &amp; Matte Black</li><li>1 year on ceramic cartridge &amp; headworks</li></ul> |
| Material          | Brass                                                                                                                                                                         |