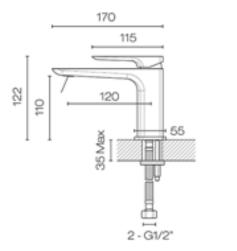

## Progetto Venice Basin Mixer CODE: VE0101.BB/VE0101.BL/VE0101.CR/VE0101.GM/ VE0101.BN

| Brand             | Progetto                                                                                                                                                                      |
|-------------------|-------------------------------------------------------------------------------------------------------------------------------------------------------------------------------|
| Designer          | Plumbline                                                                                                                                                                     |
| Origin            | Italy                                                                                                                                                                         |
| Installation      | Bench Mount                                                                                                                                                                   |
| Water Pressure    | Mains                                                                                                                                                                         |
| WELS Rating       | 4 Star                                                                                                                                                                        |
| Litres per Minute | 7.5 Mains                                                                                                                                                                     |
| Spout Reach (mm)  | 120                                                                                                                                                                           |
| Height (mm)       | 140                                                                                                                                                                           |
| Warranty          | <ul><li>15 Years on Chrome, Brushed Brass and<br/>Gunmetal,</li><li>5 years on Brushed Nickel &amp; Matte Black</li><li>1 year on ceramic cartridge &amp; headworks</li></ul> |
| Material          | Brass                                                                                                                                                                         |