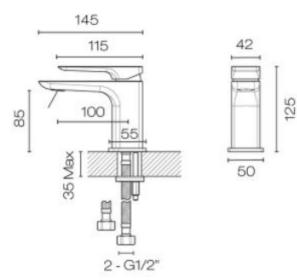

## Progetto Venice Mini Basin Mixer CODE: VE0100.BB/VE0100.BL/VE0100.CR/VE0100.GM/ VE0100.BN

| Brand             | Progetto                                                                                                                                                                      |
|-------------------|-------------------------------------------------------------------------------------------------------------------------------------------------------------------------------|
| Designer          | Plumbline                                                                                                                                                                     |
| Origin            | Italy                                                                                                                                                                         |
| Installation      | Bench Mount                                                                                                                                                                   |
| Water Pressure    | Mains                                                                                                                                                                         |
| WELS Rating       | 4 Star                                                                                                                                                                        |
| Litres per Minute | 7.5 Mains                                                                                                                                                                     |
| Spout Reach (mm)  | 100                                                                                                                                                                           |
| Height (mm)       | 120                                                                                                                                                                           |
| Warranty          | <ul><li>15 Years on Chrome, Brushed Brass and<br/>Gunmetal,</li><li>5 years on Brushed Nickel &amp; Matte Black</li><li>1 year on ceramic cartridge &amp; headworks</li></ul> |
| Material          | Brass                                                                                                                                                                         |

## exclusive to plumbingworld

Dimensions are approximate. Information provided on this data sheet is representative of the actual product available at the time of printing. Due to our policy of continuous product development, the designs and specifications depicted are subject to change without notice. I \*Warranty: Refer to plumbline.co.nz/warranty-information for full details