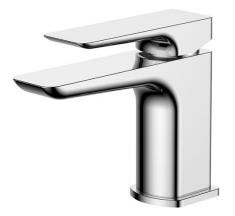

## Progetto Venice Mini Basin Mixer CODE: VE0100.BB/VE0100.BL/VE0100.CR/VE0100.GM/ VE0100.BN

| Brand             | Progetto                                                                                                                                                                      |
|-------------------|-------------------------------------------------------------------------------------------------------------------------------------------------------------------------------|
| Designer          | Plumbline                                                                                                                                                                     |
| Origin            | Italy                                                                                                                                                                         |
| Installation      | Bench Mount                                                                                                                                                                   |
| Water Pressure    | Mains                                                                                                                                                                         |
| WELS Rating       | 4 Star                                                                                                                                                                        |
| Litres per Minute | 7.5 Mains                                                                                                                                                                     |
| Spout Reach (mm)  | 100                                                                                                                                                                           |
| Height (mm)       | 120                                                                                                                                                                           |
| Warranty          | <ul><li>15 Years on Chrome, Brushed Brass and<br/>Gunmetal,</li><li>5 years on Brushed Nickel &amp; Matte Black</li><li>1 year on ceramic cartridge &amp; headworks</li></ul> |
| Material          | Brass                                                                                                                                                                         |