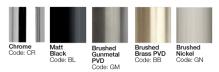

**FINISH OPTIONS** 

\*Living Finishes: Polished, Brushed & Aged Brass & Brushed Copper are uncoated 'Living Finishes' that will age and changes over time, and variations between items may be visual. The patina will change differently depending on the area, usage and water properties meaning each piece takes on a unique, organic look over time.