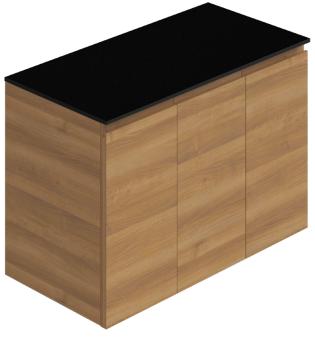

## **PORTELLO**

### TECHNICAL DATA SHEET

750/900/1200 Wall Hung Vanity (Night Gleam Solid Surface Top)

(Collato Gold Cabinet)
TOTPOR75CGNG / TOTPOR90CGNG/
TOTPOR12CGNG

#### Features:

- Woodgrain veneer
- Collato gold
- Night gleam solid surface top
- Finger pull design
- Blum soft close hinged doors
- Range of Toto vessels available
- Ext basin mixer position options

#### Specifications:

- 750: 2 x soft close doors
- 900: 3 x soft close doors (shown)
- 1200: 4 x soft close doors
- Adjustable hinge
- 12mm solid surface top
- Built in shelf
- Solid 18mm back board for fixing
- E1 moisture resistant board

#### Colour:

- Collato gold (cabinet)
- Night Gleam (top)