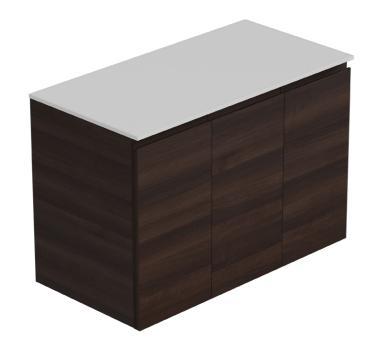

### 750/900/1200 Wall Hung Vanity (Natural White Solid Surface Top) (Collato Bronze Cabinet) TOTPOR75CBNW / TOTPOR90CBNW/ TOTPOR12CBNW

#### Specifications:

- 750: 2 x soft close doors
- 900: 3 x soft close doors (shown)
- 1200: 4 x soft close doors
- Adjustable hinge
- 12mm solid surface top
- Built in shelf
- Solid 18mm back board for fixing
- E1 moisture resistant board

#### Colour:

750/900/1200

760/910/1210

- Collato bronze (cabinet)
- Natural White (top)