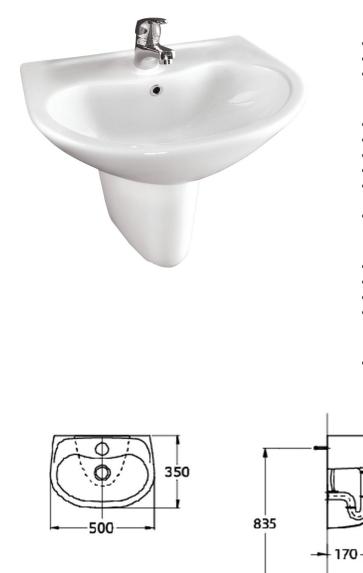

#### **Specifications:**

- Chrome overflow
- Basin 500 X 350mm
- Shroud 200mm wide
- 32mm waste hole
- Can be installed to be compliant with
  NZS4121:2001 Design for Access and Mobility
- 10 year warranty

#### Colour:

• White

200 15 120 50 835 715 595 15

**plumbing**world

your team in black -

PLEASE NOTE MEASUREMENTS ARE NOMINAL ONLY. PLEASE MEASURE PRODUCT ON SITE. TAPWARE NOT INCLUDED