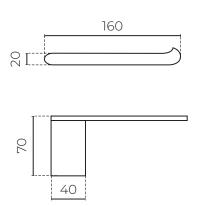

## MATERIAL: Solid brass/stainless steel construction WIDTH (MM): 160 DEPTH (MM): 70 HEIGHT (MM): 20 WARRANTY: 10 year warranty on chrome & 2 year warranty on black finish