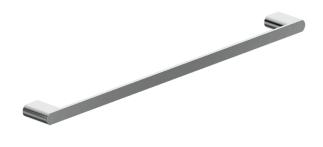

## ZARA

Single Towel Bar LEVZASTR600BK | LEVZASTR600CP

MATERIAL: Solid brass construction WIDTH (MM): 600 DEPTH (MM): 50 HEIGHT (MM): 20 WARRANTY: 10 year warranty on chrome & 2 year warranty on black finish

## FEATURES

- Modern rounded square design
- $\cdot$  Dual fixing points