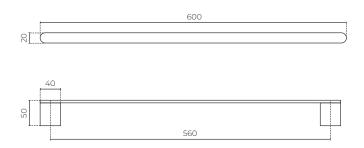

## ZARA

Single Towel Bar LEVZASTR600BK | LEVZASTR600CP

MATERIAL: Solid brass construction WIDTH (MM): 600 DEPTH (MM): 50 HEIGHT (MM): 20 WARRANTY: 10 year warranty on chrome & 2 year warranty on black finish