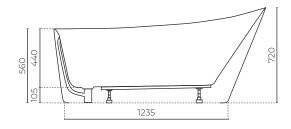

## LEVYOSFSB16X7

**CONSTRUCTION:** Lucite European sanitary grade acrylic

**LENGTH (MM):** 1600 **WIDTH (MM):** 720 **HEIGHT (MM):** 720

INTERNAL DEPTH (MM): 440

WASTE CENTRE FROM THE END (MM): 250x360

POP-UP WASTE DEPTH (MM): 105

WATER CAPACITY (LITRE): 243 approx, 50mm below lip

**WARRANTY:** 10 years