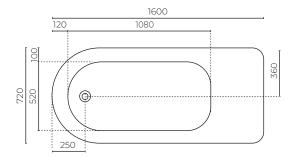

## LEVYOSFSB16X7

**CONSTRUCTION:** Lucite European sanitary grade acrylic

**LENGTH (MM):** 1600 **WIDTH (MM):** 720 **HEIGHT (MM):** 720

INTERNAL DEPTH (MM): 440

WASTE CENTRE FROM THE END (MM): 250x360

POP-UP WASTE DEPTH (MM): 105

WATER CAPACITY (LITRE): 243 approx, 50mm below lip

**WARRANTY:** 10 years