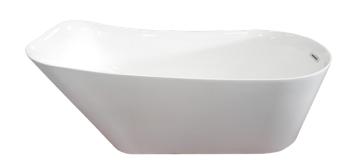

## **YORK SLIPPER**

Freestanding Bath

## **FEATURES**

- · Twin skin construction
- $\cdot$  Thin rim
- $\cdot$  Built in lumber support
- · Modern Slipper Shape
- · Round and Square ends
- $\cdot$  Fibreglass and board reinforced base
- $\cdot$  4 independent leveling feet
- · Built in overflow