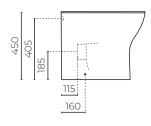

## LEVYORIDPANSEAT

**CONSTRUCTION:** Vitreous China

WIDTH (MM): 365
DEPTH (MM): 560
HEIGHT (MM): 450
SOFT CLOSE: Yes
RIMLESS: Yes
PAN: P trap only

**TRAP / SETOUT (MM):** P / 185 **WELS RATING:** 4 star rated

**WATER CONSUMPTION (L/FLUSH):** 4.5/3, 3.2L average flush **WARRANTY:** 10 years on toilet suite, 1 year on non-residential