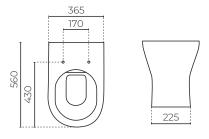

## LEVYORIDPANSEAT

**CONSTRUCTION:** Vitreous China

WIDTH (MM): 365
DEPTH (MM): 560
HEIGHT (MM): 450
SOFT CLOSE: Yes
RIMLESS: Yes
PAN: P trap only

**TRAP / SETOUT (MM):** P / 185 **WELS RATING:** 4 star rated

**WATER CONSUMPTION (L/FLUSH):** 4.5/3, 3.2L average flush **WARRANTY:** 10 years on toilet suite, 1 year on non-residential