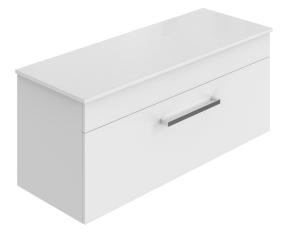

## YORK PRIMA WALL-HUNG VANITY

1200mm

LEVYOPRI12VWH | LEVYOPRI12VEL LEVYOPRI12VDW | LEVYOPRI12VCO

CABINET MATERIAL: E1 moisture resistant board

TOP MATERIAL: 12mm solid surface slab

**INSTALLATION:** Wall-hung

## **FEATURES**

- ·Prima 12mm solid surface slab top
- $\cdot \mathsf{Soft}\ \mathsf{close}\ \mathsf{drawer}$
- ·1x full-depth drawer with waste cut out
- ·Full extension heavy-duty runners on drawer
- $\cdot \textbf{Black handle upgrade available at additional cost}$