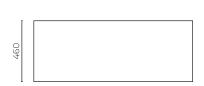

WIDTH (MM): 1200 DEPTH (MM): 460 HEIGHT (MM): 492

WARRANTY: 10 years on top, 7 years on cabinet

OVERFLOW: No WASTE SIZE (MM): 0 WASTE INCLUDED: No

**TAPHOLE:** 0 — Drilled by installer