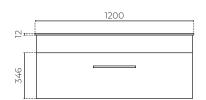

## YORK PRIMA WALL-HUNG VANITY

1200mm

LEVYOPRI12VWH | LEVYOPRI12VEL LEVYOPRI12VDW | LEVYOPRI12VCO

CABINET MATERIAL: E1 moisture resistant board

TOP MATERIAL: 12mm solid surface slab

**INSTALLATION:** Wall-hung

WIDTH (MM): 1200 DEPTH (MM): 460 HEIGHT (MM): 492

WARRANTY: 10 years on top, 7 years on cabinet

OVERFLOW: No WASTE SIZE (MM): 0 WASTE INCLUDED: No

**TAPHOLE:** 0 — Drilled by installer