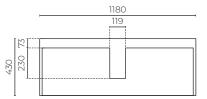

## YORK PRIMA WALL-HUNG VANITY

1200mm

LEVYOPRI12VWH | LEVYOPRI12VEL LEVYOPRI12VDW | LEVYOPRI12VCO

CABINET MATERIAL: E1 moisture resistant board

TOP MATERIAL: 12mm solid surface slab

**INSTALLATION:** Wall-hung

WIDTH (MM): 1200 DEPTH (MM): 460 HEIGHT (MM): 492

WARRANTY: 10 years on top, 7 years on cabinet

OVERFLOW: No WASTE SIZE (MM): 0 WASTE INCLUDED: No

**TAPHOLE:** 0 — Drilled by installer