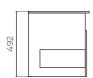

WIDTH (MM): 1200 DEPTH (MM): 460 HEIGHT (MM): 492

WARRANTY: 10 years on top, 7 years on cabinet

OVERFLOW: No WASTE SIZE (MM): 0 WASTE INCLUDED: No

**TAPHOLE:** 0 — Drilled by installer