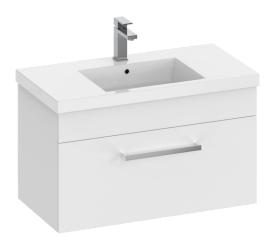

## YORK NEO WALL-HUNG VANITY

750mm

LEVYONEO75WSDWH | LEVYONEO75WSDEL LEVYONEO75WSDDW | LEVYONEO75WSDCO

CABINET MATERIAL: E1 moisture resistant board

TOP MATERIAL: 50mm polymarble

**INSTALLATION:** Wall-hung

## **FEATURES**

- ·Neo 50mm polymarble top
- ·Soft close drawer
- ·1x full-depth drawer with waste cut out
- ·Full extension heavy-duty runners on drawer
- ·Black handle and overflow upgrade available at additional cost