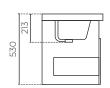

**WIDTH (MM):** 750 **DEPTH (MM):** 460 **HEIGHT (MM):** 530

WARRANTY: 10 years on top, 7 years on cabinet

**OVERFLOW:** Yes WASTE SIZE (MM): 35 **WASTE INCLUDED:** No

TAPHOLE: 1