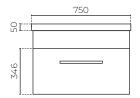

**WIDTH (MM):** 750 **DEPTH (MM):** 460 **HEIGHT (MM):** 530

WARRANTY: 10 years on top, 7 years on cabinet

**OVERFLOW:** Yes WASTE SIZE (MM): 35 **WASTE INCLUDED:** No

TAPHOLE: 1