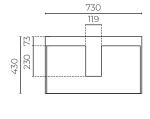

**WIDTH (MM):** 750 **DEPTH (MM):** 460 **HEIGHT (MM):** 530

WARRANTY: 10 years on top, 7 years on cabinet

**OVERFLOW:** Yes WASTE SIZE (MM): 35 **WASTE INCLUDED:** No

TAPHOLE: 1