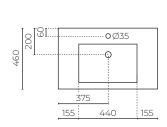

**WIDTH (MM):** 750 **DEPTH (MM):** 460 **HEIGHT (MM):** 530

WARRANTY: 10 years on top, 7 years on cabinet

**OVERFLOW:** Yes WASTE SIZE (MM): 35 **WASTE INCLUDED:** No

TAPHOLE: 1