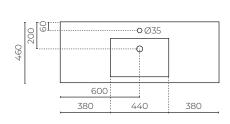

**WIDTH (MM):** 1200 **DEPTH (MM):** 460 **HEIGHT (MM):** 530

WARRANTY: 10 years on top, 7 years on cabinet

OVERFLOW: Yes
WASTE SIZE (MM): 35
WASTE INCLUDED: No

TAPHOLE: 1