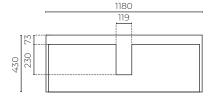

## YORK NEO WALL-HUNG VANITY

1200mm

LEVYONEO12WSDWH | LEVYONEO12WSDEL LEVYONEO12WSDDW | LEVYONEO12WSDCO

CABINET MATERIAL: E1 moisture resistant board

TOP MATERIAL: 50mm polymarble

**INSTALLATION:** Wall-hung

**WIDTH (MM):** 1200 **DEPTH (MM):** 460 **HEIGHT (MM):** 530

WARRANTY: 10 years on top, 7 years on cabinet

OVERFLOW: Yes
WASTE SIZE (MM): 35
WASTE INCLUDED: No

TAPHOLE: 1