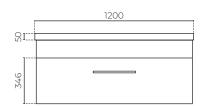

## YORK NEO WALL-HUNG VANITY

1200mm

LEVYONEO12WSDWH | LEVYONEO12WSDEL LEVYONEO12WSDDW | LEVYONEO12WSDCO

CABINET MATERIAL: E1 moisture resistant board

TOP MATERIAL: 50mm polymarble

**INSTALLATION:** Wall-hung

**WIDTH (MM):** 1200 **DEPTH (MM):** 460 **HEIGHT (MM):** 530

WARRANTY: 10 years on top, 7 years on cabinet

OVERFLOW: Yes
WASTE SIZE (MM): 35
WASTE INCLUDED: No

TAPHOLE: 1