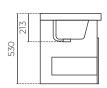

**WIDTH (MM):** 1200 **DEPTH (MM):** 460 **HEIGHT (MM):** 530

WARRANTY: 10 years on top, 7 years on cabinet

OVERFLOW: Yes
WASTE SIZE (MM): 35
WASTE INCLUDED: No

TAPHOLE: 1