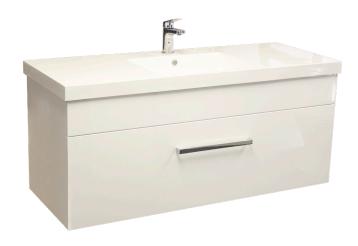

## YORK NEO WALL-HUNG VANITY

1200mm

LEVYONEO12WSDWH | LEVYONEO12WSDEL LEVYONEO12WSDDW | LEVYONEO12WSDCO

CABINET MATERIAL: E1 moisture resistant board

TOP MATERIAL: 50mm polymarble

**INSTALLATION:** Wall-hung

## **FEATURES**

- ·Neo 50mm polymarble top
- ·Soft close drawer
- ·1x full-depth drawer with waste cut out
- ·Full extension heavy-duty runners on drawer
- ·Black handle and overflow upgrade available at additional cost