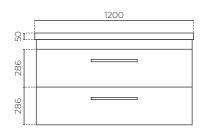

## YORK NEO WALL-HUNG VANITY

1200mm

LEVYONEO12WDSWH | LEVYONEO12WDSEL LEVYONEO12WDSDW | LEVYONEO12WDSCO

CABINET MATERIAL: E1 moisture resistant board

TOP MATERIAL: 50mm polymarble

**INSTALLATION:** Wall-hung

**WIDTH (MM):** 1200 **DEPTH (MM):** 460 **HEIGHT (MM):** 695

WARRANTY: 10 years on top, 7 years on cabinet

OVERFLOW: Yes
WASTE SIZE (MM): 35
WASTE INCLUDED: No

TAPHOLE: 1