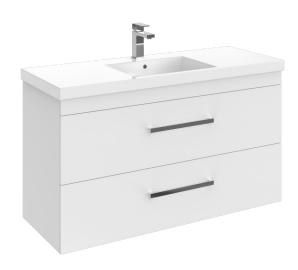

## YORK NEO WALL-HUNG VANITY

1200mm

LEVYONEO12WDSWH | LEVYONEO12WDSEL LEVYONEO12WDSDW | LEVYONEO12WDSCO

CABINET MATERIAL: E1 moisture resistant board

TOP MATERIAL: 50mm polymarble

**INSTALLATION:** Wall-hung

## **FEATURES**

- ·Neo 50mm polymarble top
- $\cdot \mathsf{Soft}\ \mathsf{close}\ \mathsf{drawers}$
- $\cdot$ 2x full-depth drawers with waste cut out top only
- •Full extension heavy-duty runners on drawers
- ·Black handle and overflow upgrade available at
- additional cost