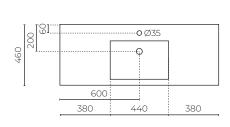

**WIDTH (MM):** 1200 **DEPTH (MM):** 460 **HEIGHT (MM):** 695

WARRANTY: 10 years on top, 7 years on cabinet

OVERFLOW: Yes
WASTE SIZE (MM): 35
WASTE INCLUDED: No

TAPHOLE: 1