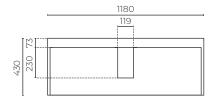

**WIDTH (MM):** 1200 **DEPTH (MM):** 460 **HEIGHT (MM):** 695

WARRANTY: 10 years on top, 7 years on cabinet

OVERFLOW: Yes
WASTE SIZE (MM): 35
WASTE INCLUDED: No

TAPHOLE: 1