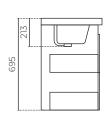

**WIDTH (MM):** 1200 **DEPTH (MM):** 460 **HEIGHT (MM):** 695

WARRANTY: 10 years on top, 7 years on cabinet

OVERFLOW: Yes
WASTE SIZE (MM): 35
WASTE INCLUDED: No

TAPHOLE: 1