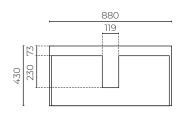

## YORK WALL-HUNG VANITY

900mm

LEVYO9SDWVWH | LEVYO9SDWVEL LEVYO9SDWVDW | LEVYO9SDWVCO

CABINET MATERIAL: El moisture resistant board

TOP MATERIAL: 20mm vitreous china

**INSTALLATION:** Wall-hung

**WIDTH (MM):** 910 **DEPTH (MM):** 465 **HEIGHT (MM):** 500