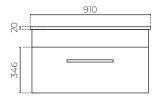

## YORK WALL-HUNG VANITY

900mm

LEVYO9SDWVWH | LEVYO9SDWVEL LEVYO9SDWVDW | LEVYO9SDWVCO

CABINET MATERIAL: El moisture resistant board

TOP MATERIAL: 20mm vitreous china

**INSTALLATION:** Wall-hung

**WIDTH (MM):** 910 **DEPTH (MM):** 465 **HEIGHT (MM):** 500