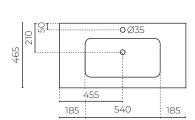

WARRANTY: 10 years on top, 7 years on cabinet

OVERFLOW: Yes
WASTE SIZE (MM): 35
WASTE INCLUDED: No

TAPHOLE: 1