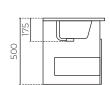

## YORK WALL-HUNG VANITY

900mm

LEVYO9SDWVWH | LEVYO9SDWVEL LEVYO9SDWVDW | LEVYO9SDWVCO

CABINET MATERIAL: El moisture resistant board

TOP MATERIAL: 20mm vitreous china

**INSTALLATION:** Wall-hung

**WIDTH (MM):** 910 **DEPTH (MM):** 465 **HEIGHT (MM):** 500