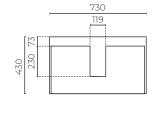

## YORK WALL-HUNG VANITY

750mm

LEVYO75SDWVWH | LEVYO75SDWVEL LEVYO75SDWVDW | LEVYO75SDWVCO

CABINET MATERIAL: E1 moisture resistant board

TOP MATERIAL: 20mm vitreous china

**INSTALLATION:** Wall-hung

**WIDTH (MM):** 760 **DEPTH (MM):** 465 **HEIGHT (MM):** 500