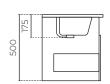

## YORK WALL-HUNG VANITY

750mm

LEVYO75SDWVWH | LEVYO75SDWVEL LEVYO75SDWVDW | LEVYO75SDWVCO

CABINET MATERIAL: E1 moisture resistant board

TOP MATERIAL: 20mm vitreous china

**INSTALLATION:** Wall-hung

**WIDTH (MM):** 760 **DEPTH (MM):** 465 **HEIGHT (MM):** 500