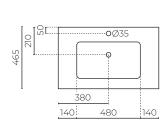

## YORK WALL-HUNG VANITY

750mm

LEVYO75SDWVWH | LEVYO75SDWVEL LEVYO75SDWVDW | LEVYO75SDWVCO

CABINET MATERIAL: E1 moisture resistant board

TOP MATERIAL: 20mm vitreous china

**INSTALLATION:** Wall-hung

**WIDTH (MM):** 760 **DEPTH (MM):** 465 **HEIGHT (MM):** 500

WARRANTY: 10 years on top, 7 years on cabinet

OVERFLOW: Yes
WASTE SIZE (MM): 35
WASTE INCLUDED: No

TAPHOLE: 1