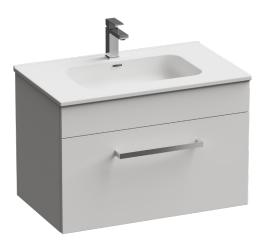

## YORK WALL-HUNG VANITY

750mm

LEVYO75SDWVWH | LEVYO75SDWVEL LEVYO75SDWVDW | LEVYO75SDWVCO

CABINET MATERIAL: E1 moisture resistant board

TOP MATERIAL: 20mm vitreous china

**INSTALLATION:** Wall-hung

**WIDTH (MM):** 760 **DEPTH (MM):** 465 **HEIGHT (MM):** 500

## **FEATURES**

- ·Etna 20mm slimline vitreous china top
- $\cdot \mathsf{Soft}\ \mathsf{close}\ \mathsf{drawer}$
- ·1x full-depth drawer with waste cut out
- ·Full extension heavy-duty runners on drawer
- ·Black handle and overflow upgrade available at additional cost