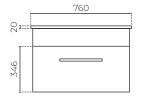

## YORK WALL-HUNG VANITY

750mm

LEVYO75SDWVWH | LEVYO75SDWVEL LEVYO75SDWVDW | LEVYO75SDWVCO

CABINET MATERIAL: E1 moisture resistant board

TOP MATERIAL: 20mm vitreous china

**INSTALLATION:** Wall-hung

**WIDTH (MM):** 760 **DEPTH (MM):** 465 **HEIGHT (MM):** 500