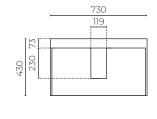

## YORK WALL-HUNG VANITY

750mm

LEVYO75DDSWVWH | LEVYO75DDSWVEL LEVYO75DDSWVDW | LEVYO75DDSWVCO

CABINET MATERIAL: E1 moisture resistant board

TOP MATERIAL: 20mm vitreous china

INSTALLATION: Wall-hung

WIDTH (MM): 760 DEPTH (MM): 465 HEIGHT (MM): 665