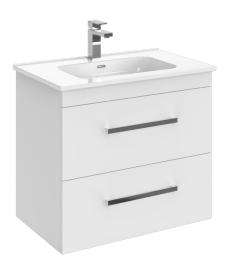

## YORK WALL-HUNG VANITY

750mm

LEVYO75DDSWVWH | LEVYO75DDSWVEL LEVYO75DDSWVDW | LEVYO75DDSWVCO

CABINET MATERIAL: E1 moisture resistant board

TOP MATERIAL: 20mm vitreous china

INSTALLATION: Wall-hung

WIDTH (MM): 760 DEPTH (MM): 465 HEIGHT (MM): 665

## **FEATURES**

- ·Etna 20mm slimline vitreous china top
- $\cdot \mathsf{Soft}\ \mathsf{close}\ \mathsf{drawers}$
- $\cdot$ 2x full-depth drawers with waste cut out top only
- •Full extension heavy-duty runners on drawers
- ·Black handle and overflow upgrade available at additional cost