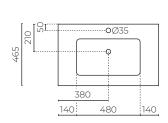

WARRANTY: 10 years on top, 7 years on cabinet

OVERFLOW: Yes
WASTE SIZE (MM): 35
WASTE INCLUDED: No

TAPHOLE: 1