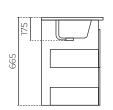

## YORK WALL-HUNG VANITY

750mm

LEVYO75DDSWVWH | LEVYO75DDSWVEL LEVYO75DDSWVDW | LEVYO75DDSWVCO

CABINET MATERIAL: E1 moisture resistant board

TOP MATERIAL: 20mm vitreous china

INSTALLATION: Wall-hung

WIDTH (MM): 760 DEPTH (MM): 465 HEIGHT (MM): 665