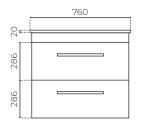

## YORK WALL-HUNG VANITY

750mm

LEVYO75DDSWVWH | LEVYO75DDSWVEL LEVYO75DDSWVDW | LEVYO75DDSWVCO

CABINET MATERIAL: E1 moisture resistant board

TOP MATERIAL: 20mm vitreous china

INSTALLATION: Wall-hung

WIDTH (MM): 760 DEPTH (MM): 465 HEIGHT (MM): 665