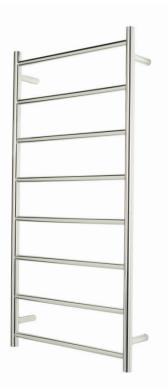

## **HEATED TOWEL WARMER**

8 Bar Round LEVWHAC1185

985

**CONSTRUCTION:** Stainless steel SUITABLE: Zone 1 bathroom use COMPLAINT: AS/NZ 60335 **WATTS:** 105 ROUND/ SQUARE: Round WIDTH (MM): 600 HEIGHT (MM): 1185 **WARRANTY:** 5 years RATED: IP45