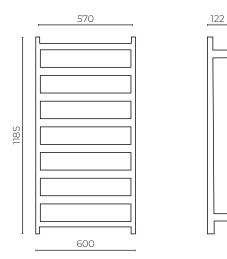

## **HEATED TOWEL WARMER**

8 Bar Round LEVWHAC1185

985

**CONSTRUCTION:** Stainless steel SUITABLE: Zone 1 bathroom use COMPLAINT: AS/NZ 60335 **WATTS:** 105 ROUND/ SQUARE: Round WIDTH (MM): 600 HEIGHT (MM): 1185 **WARRANTY:** 5 years RATED: IP45