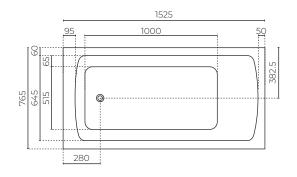

# VENETO

1525mm Drop-In Bath LEVVEN1525

CONSTRUCTION: Lucite European sanitary grade acrylic LENGTH (MM): 1525 WIDTH (MM): 765 HEIGHT (MM): 475 INTERNAL DEPTH (MM): 435 WASTE CENTRE FROM THE WALL (MM): 280x382.5 WATER CAPACITY (LITRE): 237 approx WARRANTY: 10 years