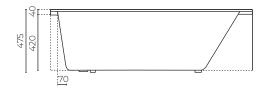

# VENETO

1525mm Drop-In Bath LEVVEN1525

CONSTRUCTION: Lucite European sanitary grade acrylic LENGTH (MM): 1525 WIDTH (MM): 765 HEIGHT (MM): 475 INTERNAL DEPTH (MM): 435 WASTE CENTRE FROM THE WALL (MM): 280x382.5 WATER CAPACITY (LITRE): 237 approx WARRANTY: 10 years