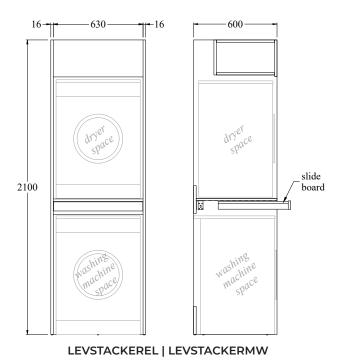

# **Line Drawings**

exclusive to plumbing world

## Size (width x depth x height):

· 662 x 610 x 2100mm