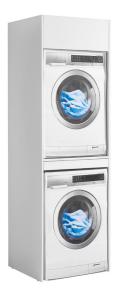

### **Available Cabinet Colours:**

· Elm Woodgrain or Matt White

LEVSTACKEREL (Elm Woodgrain Cabinet)

**LEVSTACKERMW (Matt White Cabinet)** 

Tapware, appliances, accessories and wastes not included, unless otherwise stated. Please note measurements are nominal only, please measure product on site. Actual colours may vary.