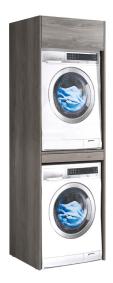

### **Available Cabinet Colours:**

· Elm Woodgrain or Matt White

LEVSTACKEREL (Elm Woodgrain Cabinet)

**LEVSTACKERMW (Matt White Cabinet)** 

Tapware, appliances, accessories and wastes not included, unless otherwise stated. Please note measurements are nominal only, please measure product on site. Actual colours may vary.