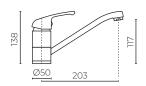

## **CLASSIC**

Sink Mixer

LEVSNKAPCP

**CONSTRUCTION:** Solid DR Brass

PRESSURE: All pressure

SUITABLE FOR ALL PRESURE: Yes WORKING PRESSURE (KPA): 35–1000

RECOMMENDED WORKING PRESSURE (KPA): 500

**HEIGHT (MM):** 138 **WIDTH (MM):** 242