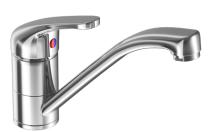

## **CLASSIC**

Sink Mixer

LEVSNKAPCP

**CONSTRUCTION:** Solid DR Brass

PRESSURE: All pressure

SUITABLE FOR ALL PRESURE: Yes WORKING PRESSURE (KPA): 35–1000

RECOMMENDED WORKING PRESSURE (KPA): 500

**HEIGHT (MM):** 138 **WIDTH (MM):** 242

## **FEATURES**

- · Functional design
- $\cdot \ \mathsf{Ceramic} \ \mathsf{cartridge} \ \mathsf{technology}$
- $\boldsymbol{\cdot}$  Supplied with non-return & isolation valve