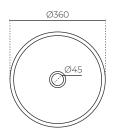

# ROUND COUNTER TOP BASIN

LEVRONVESMW | LEVRONVESMB LEVRONVESLG |LEVRONVESDG

MATERIAL: Ceramic

**INSTALLATION:** Counter top

**WIDTH (MM):** 360 **DEPTH (MM): 360 HEIGHT (MM): 120 WARRANTY:** 10 years WASTE SIZE (MM): 32 **WASTE INCLUDED:** No