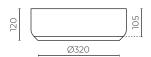

# ROUND COUNTER TOP BASIN

LEVRONVESMW | LEVRONVESMB LEVRONVESLG |LEVRONVESDG

MATERIAL: Ceramic

**INSTALLATION:** Counter top

**WIDTH (MM):** 360 **DEPTH (MM): 360 HEIGHT (MM): 120 WARRANTY:** 10 years WASTE SIZE (MM): 32 **WASTE INCLUDED:** No