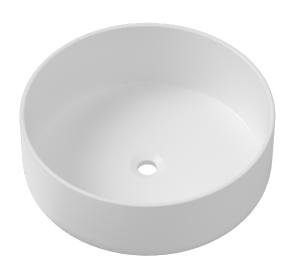

## **RONDELLO**

# ROUND COUNTER TOP BASIN

LEVRONVESMW | LEVRONVESMB LEVRONVESLG |LEVRONVESDG

MATERIAL: Ceramic

**INSTALLATION:** Counter top

**WIDTH (MM):** 360 **DEPTH (MM): 360 HEIGHT (MM): 120 WARRANTY:** 10 years WASTE SIZE (MM): 32 **WASTE INCLUDED:** No

#### **FEATURES**

- · Ceramic round vessel
- · Modern straight-sided design
- $\cdot \; \mathsf{Matt} \; \mathsf{finish} \\$
- · Matching ceramic lid sold separately