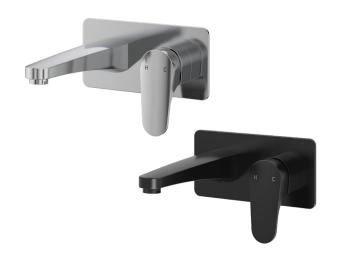

# FEATURES Modern

- · Modern, rounded-square design
- $\cdot \ \mathsf{Ceramic} \ \mathsf{cartridge} \ \mathsf{technology}$
- $\cdot$  Supplied with non-return & isolation valve
- $\cdot$  Black is an electroplated finish

# FINISHES AVAILABLE: