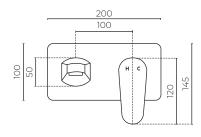

# LEVROMWBMAPCP | LEVROMWBMAPBK

CONSTRUCTION: Solid DR brass

**PRESSURE:** All pressure

WORKING PRESSURE (KPA): 35–1000

RECOMMENDED WORKING PRESSURE (KPA): 500

**HEIGHT (MM):** 145 **WIDTH (MM):** 200

WATER CONSUMPTION (L/MIN): 6.2