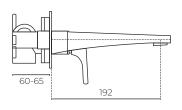

# LEVROMWBMAPCP | LEVROMWBMAPBK

CONSTRUCTION: Solid DR brass

**PRESSURE:** All pressure

WORKING PRESSURE (KPA): 35–1000

RECOMMENDED WORKING PRESSURE (KPA): 500

**HEIGHT (MM):** 145 **WIDTH (MM):** 200

WATER CONSUMPTION (L/MIN): 6.2