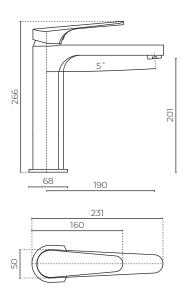

## ROMA

Sink Mixer Levromswsmapcp | Levromswsmapbk

CONSTRUCTION: Solid DR brass PRESSURE: All pressure WORKING PRESSURE (KPA): 35–1000 RECOMMENDED WORKING PRESSURE (KPA): 500 HEIGHT (MM): 266 WIDTH (MM): 231 WATER CONSUMPTION (L/MIN): 6.34 WELS RATING: 4 star rated WATER CONSUMPTION — LOW PRESSURE (L/MIN): 5.84 WELS RATING — LOW PRESSURE: 5 star rated WARRANTY: 10 years on chrome, 2 years on coloured finish, 5 years on cartridge