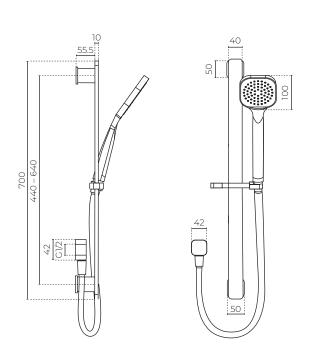

### LEVROMSSAPCP | LEVROMSSAPBK

**CONSTRUCTION:** Solid DR brass

**PRESSURE:** All pressure

WORKING PRESSURE (KPA): 35-1000

**RECOMMENDED WORKING PRESSURE (KPA): 500** 

RAIL LENGTH (MM): 700

RAIL WIDTH (MM): 40

HAND-HELD HEAD (MM): 100

WATER CONSUMPTION (L/MIN): 6.88

WELS RATING: 4 star rated

WATER CONSUMPTION — LOW PRESSURE (L/MIN): 6.04

**WELS RATING** — **LOW PRESSURE**: 3 star rated

WARRANTY: 10 years on chrome, 2 years on coloured finish