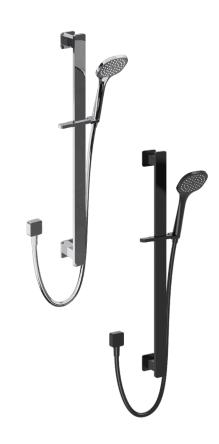

### **ROMA**

Slide Shower

# FEATURES

- $\cdot$  Single function self-cleaning head
- · Adjustable slide height
- $\cdot$  Supplied with non-return & isolation valve
- $\boldsymbol{\cdot}$  Black is an electroplated finish