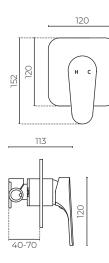

# ROMA

Shower Mixer LEVROMSMAPCP | LEVROMSMAPBK

CONSTRUCTION: Solid DR brass PRESSURE: All pressure SUITABLE FOR ALL PRESSURE: Yes WORKING PRESSURE (KPA): 35–1000 RECOMMENDED WORKING PRESSURE (KPA): 500 HEIGHT (MM): 152 WIDTH (MM): 152 WIDTH (MM): 120 WARRANTY: 10 years on chrome, 2 years on coloured finish, 5 years on cartridge DIVERTER: No

### **TECHNICAL DATA SHEET**