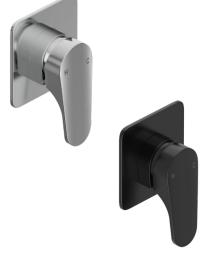

## FEATURES

- Modern, rounded-square design
- Ceramic cartridge technology
- Supplied with non-return & isolation valve
- · Black is an electroplated finish

### FINISHES AVAILABLE:

exclusive to plumbingworld

**Proudly a 100% Kiwi-owned co-operative** plumbingworld.co.nz

Please note, accessories, wastes, overflows and tapware are not included unless stated. All measurements are nominal only, please measure product on site before installation. Actual colours may vary.