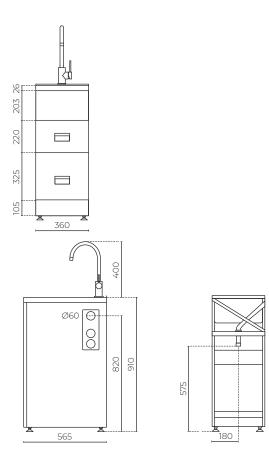

#### LEVPWTUBSLIMDW3

INSTALLATION: Floor-standing WIDTH (MM): 360 DEPTH (MM): 565 HEIGHT (MM): 910 WARRANTY: 5 years on cabinet and all pressure mixer 20 years bowl and ceramic cartridge OVERFLOW / CAPACITY (L/MIN): Yes / Greater than 25 PRESSURE: All pressure WELS RATING: 4 star rated WATER CONSUMPTION (L/MIN): 7.5 TAP HEIGHT(MM): ~ 400