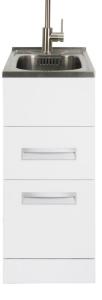

### SLIM LAUNDRY TUB WITH GOOSENECK MIXER

360mm Drawers

#### FEATURES

- Robust powder-coated, galvanised steel cabinet with rear diagonal brace
- $\cdot$  Pressed, seamless laundry tub with an anti-drip lip
- · All pressure brushed stainless steel sink mixer
- Recessed metal drawer handles
- · Full extension quality drawer runners on lower drawer
- Includes basket strainer waste