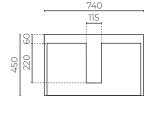

## **POSITANO WALL-HUNG VANITY**

750mm with Single Drawer

LEVPT75SDMW | LEVPT75SDMB

**CABINET MATERIAL:** Plywood with PVC foil on MDF fronts

TOP MATERIAL: Polymarble **INSTALLATION:** Wall-hung

**WIDTH (MM):** 750 **DEPTH (MM): 460 HEIGHT (MM):** 445