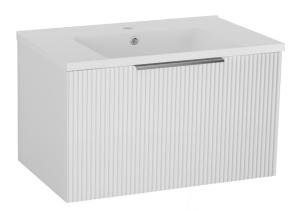

## **POSITANO WALL-HUNG VANITY**

750mm with Single Drawer

LEVPT75SDMW | LEVPT75SDMB

**CABINET MATERIAL:** Plywood with PVC foil on MDF fronts

TOP MATERIAL: Polymarble **INSTALLATION:** Wall-hung

**WIDTH (MM):** 750 **DEPTH (MM): 460 HEIGHT (MM):** 445

WARRANTY: 10 years on the top and 7 years on cabinet

**OVERFLOW:** Yes WASTE SIZE (MM): 35 **WASTE INCLUDED:** No

TAPHOLE: 1 DRAWER: 1

## **FEATURES**

- · Hettich soft close runner
- · 4 handle and overflow colour options
- · Cosmetic internal drawer upgrade available at additional cost (LEVPT750CDR\*\*) Upgrade includes battery-operated light that activates on opening (internal drawer only)
- · Cosmetic Organisers available at additional cost (LEVPTORG-1 or LEVPTORG-2)