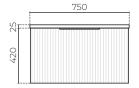

## **POSITANO WALL-HUNG VANITY**

750mm with Single Drawer

LEVPT75SDMW | LEVPT75SDMB

**CABINET MATERIAL:** Plywood with PVC foil on MDF fronts

TOP MATERIAL: Polymarble **INSTALLATION:** Wall-hung

**WIDTH (MM):** 750 **DEPTH (MM): 460 HEIGHT (MM):** 445