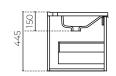

## **POSITANO WALL-HUNG VANITY**

750mm with Single Drawer

LEVPT75SDMW | LEVPT75SDMB

**CABINET MATERIAL:** Plywood with PVC foil on MDF fronts

TOP MATERIAL: Polymarble **INSTALLATION:** Wall-hung

**WIDTH (MM):** 750 **DEPTH (MM): 460 HEIGHT (MM):** 445