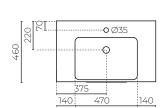

## **POSITANO WALL-HUNG VANITY**

750mm with Single Drawer

LEVPT75SDMW | LEVPT75SDMB

**CABINET MATERIAL:** Plywood with PVC foil on MDF fronts

TOP MATERIAL: Polymarble **INSTALLATION:** Wall-hung

**WIDTH (MM):** 750 **DEPTH (MM): 460 HEIGHT (MM):** 445

WARRANTY: 10 years on the top and 7 years on cabinet

**OVERFLOW:** Yes WASTE SIZE (MM): 35 **WASTE INCLUDED:** No

TAPHOLE: 1 DRAWER: 1