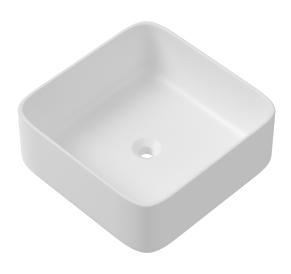

### PIAZZO SQUARE COUNTER TOP BASIN

LEVPIAVESMW | LEVPIAVESLG LEVPIAVESDG | LEVPIAVESMB

| MATERIAL: Ceramic                                                                                                                                                                           |
|---------------------------------------------------------------------------------------------------------------------------------------------------------------------------------------------|
| INSTALLATION: Counter top                                                                                                                                                                   |
| width (mm): 390                                                                                                                                                                             |
| DEPTH (MM): 390                                                                                                                                                                             |
| HEIGHT (MM): 140                                                                                                                                                                            |
| WARRANTY: 10 years                                                                                                                                                                          |
| WASTE SIZE (MM): 32                                                                                                                                                                         |
| WASTE INCLUDED: No                                                                                                                                                                          |
| <b>CLEANING INSTRUCTIONS:</b> Remove water marks, grease,<br>and soap marks with a non-abrasive liquid household<br>cleaner. Never use abrasive cleaners, solvents, or<br>cleaning alcohol. |
|                                                                                                                                                                                             |

#### FEATURES

- · Ceramic square vessel with rounded corners
- Matt finish
- Matching ceramic lid sold separately