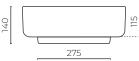

### PIAZZO SQUARE COUNTER TOP BASIN

LEVPIAVESMW | LEVPIAVESLG LEVPIAVESDG | LEVPIAVESMB

| MATERIAL: Ceramic                                                                                                                                                                           |
|---------------------------------------------------------------------------------------------------------------------------------------------------------------------------------------------|
| INSTALLATION: Counter top                                                                                                                                                                   |
| width (mm): 390                                                                                                                                                                             |
| DEPTH (MM): 390                                                                                                                                                                             |
| HEIGHT (MM): 140                                                                                                                                                                            |
| WARRANTY: 10 years                                                                                                                                                                          |
| WASTE SIZE (MM): 32                                                                                                                                                                         |
| WASTE INCLUDED: No                                                                                                                                                                          |
| <b>CLEANING INSTRUCTIONS:</b> Remove water marks, grease,<br>and soap marks with a non-abrasive liquid household<br>cleaner. Never use abrasive cleaners, solvents, or<br>cleaning alcohol. |
|                                                                                                                                                                                             |