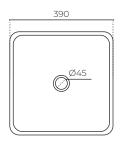

### PIAZZO SQUARE COUNTER TOP BASIN

LEVPIAVESMW | LEVPIAVESLG LEVPIAVESDG | LEVPIAVESMB

| MATERIAL: Ceramic                                                                                                                                                                           |
|---------------------------------------------------------------------------------------------------------------------------------------------------------------------------------------------|
| INSTALLATION: Counter top                                                                                                                                                                   |
| width (mm): 390                                                                                                                                                                             |
| DEPTH (MM): 390                                                                                                                                                                             |
| HEIGHT (MM): 140                                                                                                                                                                            |
| WARRANTY: 10 years                                                                                                                                                                          |
| WASTE SIZE (MM): 32                                                                                                                                                                         |
| WASTE INCLUDED: No                                                                                                                                                                          |
| <b>CLEANING INSTRUCTIONS:</b> Remove water marks, grease,<br>and soap marks with a non-abrasive liquid household<br>cleaner. Never use abrasive cleaners, solvents, or<br>cleaning alcohol. |
|                                                                                                                                                                                             |