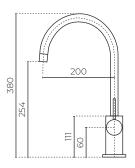

# ASPEN

Sink Mixer with Gooseneck

**CONSTRUCTION:** Solid brushed stainless steel **PRESSURE:** Mains pressure

WORKING PRESSURE (KPA): 150-1000

RECOMMENDED WORKING PRESSURE (KPA): 500

HEIGHT (MM): 380

WIDTH (MM): 222 WATER CONSUMPTION (L/MIN): 5.39