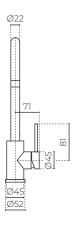

# ASPEN

Sink Mixer with Gooseneck

**CONSTRUCTION:** Solid brushed stainless steel **PRESSURE:** Mains pressure

WORKING PRESSURE (KPA): 150-1000

RECOMMENDED WORKING PRESSURE (KPA): 500

HEIGHT (MM): 380

WIDTH (MM): 222 WATER CONSUMPTION (L/MIN): 5.39