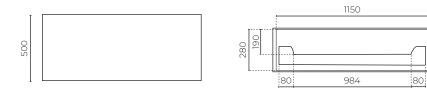

# **OXFORD WALL-HUNG VANITY**

1200mm LEVOX1200WAL | LEVOX1200WO

CABINET MATERIAL: El moisture resistant board TOP MATERIAL: Painted plywood INSTALLATION: Wall-hung WIDTH (MM): 1200 DEPTH (MM): 500 HEIGHT (MM): 330 WARRANTY: 7 years OVERFLOW: No WASTE SIZE (MM): 0 WASTE INCLUDED: No TAPHOLE: 0 — Drilled by installer