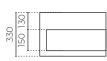

# **OXFORD WALL-HUNG VANITY**

1200mm LEVOX1200WAL | LEVOX1200WO

CABINET MATERIAL: El moisture resistant board TOP MATERIAL: Painted plywood INSTALLATION: Wall-hung WIDTH (MM): 1200 DEPTH (MM): 500 HEIGHT (MM): 330 WARRANTY: 7 years OVERFLOW: No WASTE SIZE (MM): 0 WASTE INCLUDED: No TAPHOLE: 0 — Drilled by installer