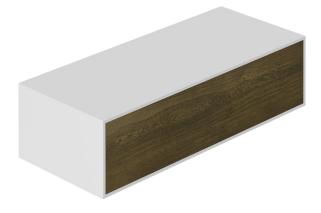

# **OXFORD WALL-HUNG VANITY**

1200mm LEVOX1200WAL | LEVOX1200WO

CABINET MATERIAL: El moisture resistant board TOP MATERIAL: Painted plywood INSTALLATION: Wall-hung WIDTH (MM): 1200 DEPTH (MM): 500 HEIGHT (MM): 330 WARRANTY: 7 years OVERFLOW: No WASTE SIZE (MM): 0 WASTE INCLUDED: No TAPHOLE: 0 — Drilled by installer

### FEATURES

- $\cdot$  Matt white paint finish
- Woodgrain drawer front
- $\cdot$  Finger push door
- · Designed for a vessel of your choice
- Solid back for easy fixing
- BLUM runners

Please note, accessories, wastes, overflows and tapware are not included unless stated. All measurements are nominal only, please measure product on site before installation. Actual colours may vary.