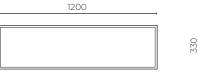

# **OXFORD WALL-HUNG VANITY**

1200mm LEVOX1200WAL | LEVOX1200WO

CABINET MATERIAL: El moisture resistant board TOP MATERIAL: Painted plywood INSTALLATION: Wall-hung WIDTH (MM): 1200 DEPTH (MM): 500 HEIGHT (MM): 330 WARRANTY: 7 years OVERFLOW: No WASTE SIZE (MM): 0 WASTE INCLUDED: No TAPHOLE: 0 — Drilled by installer