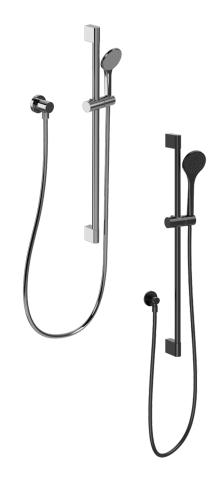

## Round Slide Shower

#### **FEATURES**

- · Contemporary design
- $\cdot$  Stainless steel slide bar
- $\cdot$  Single button quick adjustable slide
- · Single function head
- · 759mm rail centers
- · Black is a powder-coated finish