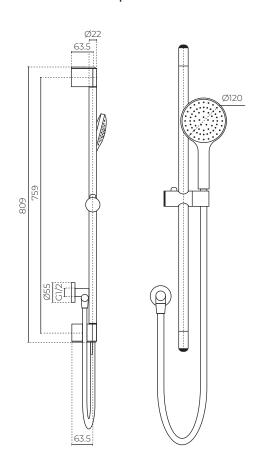

RAIL LENGTH (MM): 809 **RAIL DIAMETER (MM): 22** 

HAND-HELD HEAD DIAMETER (MM): 120 WATER CONSUMPTION (L/MIN): 8 **WELS RATING:** 3 star rated

WARRANTY: 10 years on chrome, 2 years on coloured finish

#### **FEATURES**

- · Contemporary design
- $\cdot$  Stainless steel slide bar
- $\cdot$  Single button quick adjustable slide
- · Single function head
- · 759mm rail centers
- · Black is a powder-coated finish