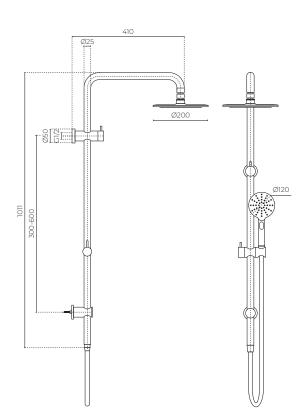

# MILAN

Shower System

CONSTRUCTION: Solid DR brass PRESSURE: Mains pressure SUITABLE FOR ALL PRESSURE: No WORKING PRESSURE (KPA): 150–1000 RECOMMENDED WORKING PRESSURE (KPA): 500 RAIL LENGTH (MM): 1011 RAIL DIAMETER (MM): 25 HAND-HELD HEAD DIAMETER (MM): 120 WATER CONSUMPTION (L/MIN): 8 WELS RATING: 3 star rated WARRANTY: 10 years on chrome, 2 years on coloured finish

## FEATURES

- $\cdot$  Contemporary design
- Pin lever adjust slide height
- · Diverts between rain head and slide shower
- Built in non-return valve
- Multi–function hand shower head
- 300–600mm adjustable rail centers
- Black is a powder-coated finish