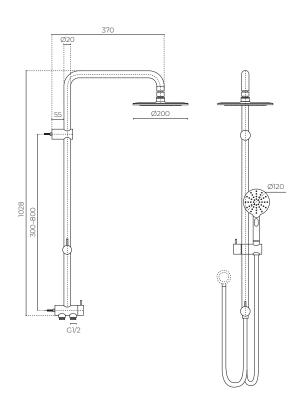

# Retrofit Shower System LEVMILRESSCP | LEVMILRESSBK

**CONSTRUCTION:** Solid DR brass/ABS slide shower head

PRESSURE: Mains pressure
SUITABLE FOR ALL PRESSURE: No
WORKING PRESSURE (KPA): 150–1000

**RECOMMENDED WORKING PRESSURE (KPA): 500** 

RAIL LENGTH (MM): 1028 RAIL DIAMETER (MM): 20

HAND-HELD HEAD DIAMETER (MM): 120 WATER CONSUMPTION (L/MIN): 7.76

**WELS RATING:** 3 star rated

WARRANTY: 10 years on chrome, 2 years on coloured finish

## **FEATURES**

- · Contemporary design, ideal for retrofit situations
- · Pin lever slide height adjustment
- · Diverts between rain head and slide shower
- · Designed to replace existing slide shower
- $\cdot$  Elbow not included fits to existing shower elbow
- · Built in non-return valve
- · 300–800mm adjustable rail centres
- · Black is a powder-coated finish