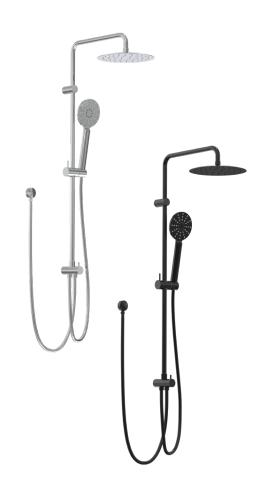

## **FEATURES**

- · Contemporary design, ideal for retrofit situations
- · Pin lever slide height adjustment
- · Diverts between rain head and slide shower
- · Designed to replace existing slide shower
- $\cdot$  Elbow not included fits to existing shower elbow
- · Built in non-return valve
- · 300–800mm adjustable rail centres
- · Black is a powder-coated finish

#### **FINISHES AVAILABLE:**

Black Code: Bk