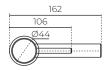

**HEIGHT (MM):** 180.5 **WIDTH (MM):** 162

WATER CONSUMPTION (L/MIN): 6 **WELS RATING:** 5 star rated

WARRANTY: 10 years on chrome, 2 years on coloured finish,

5 years on cartridge