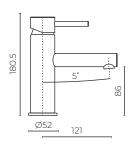

## **MILAN**

Basin Mixer

LEVMILBMMPCP | LEVMILBMMPBK LEVMILBMMPBN | LEVMILBMMPGM

**CONSTRUCTION:** Solid DR brass PRESSURE: Mains pressure **SUITABLE FOR ALL PRESSURE: No** 

WORKING PRESSURE (KPA): 150-1000 **RECOMMENDED WORKING PRESSURE (KPA): 500** 

**HEIGHT (MM):** 180.5 **WIDTH (MM):** 162

WATER CONSUMPTION (L/MIN): 6 **WELS RATING:** 5 star rated

WARRANTY: 10 years on chrome, 2 years on coloured finish,

5 years on cartridge