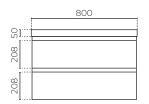

## MARBELLA WALL-HUNG VANITY

800mm

LEVMAR800WH | LEVMAR800BK

CABINET MATERIAL: E1 moisture resistant board

TOP MATERIAL: 50mm polymarble

**INSTALLATION:** Wall-hung

**WIDTH (MM):** 800 **DEPTH (MM):** 460 **HEIGHT (MM):** 530