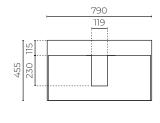

## MARBELLA WALL-HUNG VANITY

800mm

LEVMAR800WH | LEVMAR800BK

CABINET MATERIAL: E1 moisture resistant board

TOP MATERIAL: 50mm polymarble

**INSTALLATION:** Wall-hung

**WIDTH (MM):** 800 **DEPTH (MM):** 460 **HEIGHT (MM):** 530