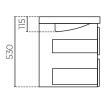

## MARBELLA WALL-HUNG VANITY

800mm

LEVMAR800WH | LEVMAR800BK

CABINET MATERIAL: E1 moisture resistant board

TOP MATERIAL: 50mm polymarble

**INSTALLATION:** Wall-hung

**WIDTH (MM):** 800 **DEPTH (MM):** 460 **HEIGHT (MM):** 530