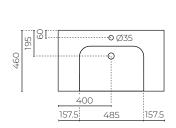

## MARBELLA WALL-HUNG VANITY

800mm

LEVMAR800WH | LEVMAR800BK

CABINET MATERIAL: E1 moisture resistant board

TOP MATERIAL: 50mm polymarble

**INSTALLATION:** Wall-hung

**WIDTH (MM):** 800 **DEPTH (MM):** 460 **HEIGHT (MM):** 530

WARRANTY: 10 years on top, 7 years on cabinet

**OVERFLOW:** Yes WASTE SIZE (MM): 35 **WASTE INCLUDED:** No

TAPHOLE: 1