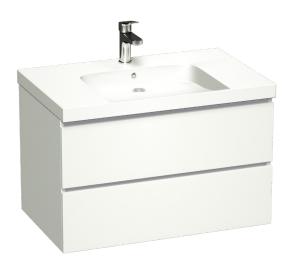

## MARBELLA WALL-HUNG VANITY

800mm

LEVMAR800WH | LEVMAR800BK

CABINET MATERIAL: E1 moisture resistant board

TOP MATERIAL: 50mm polymarble

**INSTALLATION:** Wall-hung

**WIDTH (MM):** 800 **DEPTH (MM):** 460 **HEIGHT (MM):** 530

## **FEATURES**

- · 50mm polymarble top
- · Soft close drawers
- $\cdot$  2x full-depth drawers with waste cut-out top only
- · Full extension runners on drawers
- · Integrated recess for finger pull opening
- · Brushed chrome recess detail

## SPARE PARTS

- · LEVMAR800STWH / Top
- · LEVOFRINGLMBK / Overflow ring upgrade (Black)
- · LEVMARDTCRUN / Replacement Runner
- · LEVMAR800DRP\*\* / Replacement Drawer Panel