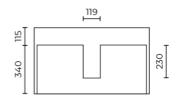

# **MARBELLA**

# Wall Hung Vanity

# **LEVMAR800BK**

## **Features:**

- 50mm polymarble top
- Double drawer
- Full extension runners
- Soft close drawers
- Integrated recess for finger pull opening
- Brushed chrome recess detail

# **Specifications:**

- One taphole
- Chrome overflow
- E1 moisture resistant board

### **Colour:**

Matt Black

#### Parts:

• LEVMAR800STWH (Polymarble top)

## Size

• 800mm

# Warranty

7 year warranty on Polymarble top and
 5 year warranty on cabinet









ACCESSORIES, WASTES AND TAPWARE NOT INCLUDED UNLESS STATED. PLEASE NOTE MEASUREMENTS ARE NOMINAL ONLY.
PLEASE MEASURE PRODUCT ON SITE. ACTUAL COLOURS MAY VARY