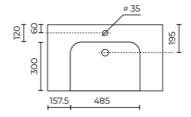

# **MARBELLA**

# Wall Hung Vanity

# **LEVMAR800BK**

## **Features:**

- 50mm polymarble top
- Double drawer
- Full extension runners
- Soft close drawers
- Integrated recess for finger pull opening
- Brushed chrome recess detail

# **Specifications:**

- One taphole
- Chrome overflow
- E1 moisture resistant board

### **Colour:**

Matt Black

#### Parts:

• LEVMAR800STWH (Polymarble top)

## Size

• 800mm

# Warranty

7 year warranty on Polymarble top and
 5 year warranty on cabinet









ACCESSORIES, WASTES AND TAPWARE NOT INCLUDED UNLESS STATED. PLEASE NOTE MEASUREMENTS ARE NOMINAL ONLY.
PLEASE MEASURE PRODUCT ON SITE. ACTUAL COLOURS MAY VARY