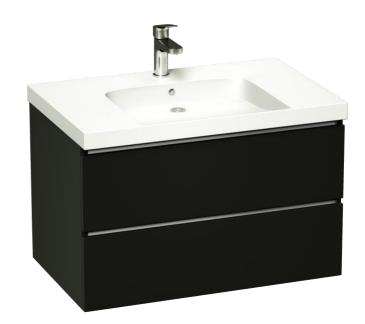

# **LEVMAR800BK**

## **Features:**

- 50mm polymarble top
- Double drawer
- Full extension runners
- Soft close drawers
- Integrated recess for finger pull opening
- Brushed chrome recess detail

# **Specifications:**

- One taphole
- Chrome overflow
- E1 moisture resistant board

### **Colour:**

Matt Black

#### Parts:

• LEVMAR800STWH (Polymarble top)

## Size

• 800mm