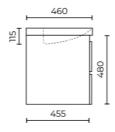

# **MARBELLA**

# Wall Hung Vanity

# **LEVMAR800BK**

## **Features:**

- 50mm polymarble top
- Double drawer
- Full extension runners
- Soft close drawers
- Integrated recess for finger pull opening
- Brushed chrome recess detail

# **Specifications:**

- One taphole
- Chrome overflow
- E1 moisture resistant board

### **Colour:**

Matt Black

#### Parts:

• LEVMAR800STWH (Polymarble top)

## Size

• 800mm

# Warranty

7 year warranty on Polymarble top and
 5 year warranty on cabinet









ACCESSORIES, WASTES AND TAPWARE NOT INCLUDED UNLESS STATED. PLEASE NOTE MEASUREMENTS ARE NOMINAL ONLY.
PLEASE MEASURE PRODUCT ON SITE. ACTUAL COLOURS MAY VARY