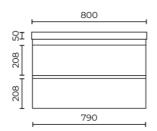

# **MARBELLA**

# Wall Hung Vanity

# **LEVMAR800BK**

## **Features:**

- 50mm polymarble top
- Double drawer
- Full extension runners
- Soft close drawers
- Integrated recess for finger pull opening
- Brushed chrome recess detail

# **Specifications:**

- One taphole
- Chrome overflow
- E1 moisture resistant board

### **Colour:**

Matt Black

#### Parts:

• LEVMAR800STWH (Polymarble top)

## Size

• 800mm

# Warranty

7 year warranty on Polymarble top and
 5 year warranty on cabinet









ACCESSORIES, WASTES AND TAPWARE NOT INCLUDED UNLESS STATED. PLEASE NOTE MEASUREMENTS ARE NOMINAL ONLY.
PLEASE MEASURE PRODUCT ON SITE. ACTUAL COLOURS MAY VARY